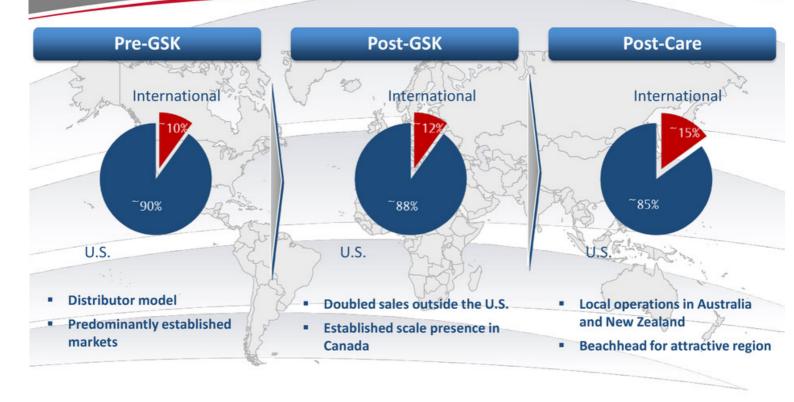

### **Commentary & Outlook**

"We are pleased with our performance in the first quarter against our stated strategy to create long-term shareholder value through continued earnings per share growth," said Matthew Mannelly, CEO. "In addition, we executed against our M&A strategy with the acquisition of Care Pharmaceuticals, an OTC healthcare products company from New South Wales, Australia. Care is a great match for Prestige with a similar business model and a portfolio of strong OTC brands. This is our first international acquisition, one that strategically establishes a beachhead in the attractive Asia Pacific region. This platform allows us to accelerate new product and distribution opportunities and expand our existing Murine® and Clear Eyes® business. As a result of the acquisition, we now anticipate revenue for the full fiscal year to be in the range of \$638-\$643 million, which includes approximately \$13 million in revenue from Care (\$15 million AUD). In addition, we expect accretion of \$0.04 in earnings per share from this acquisition," he said.