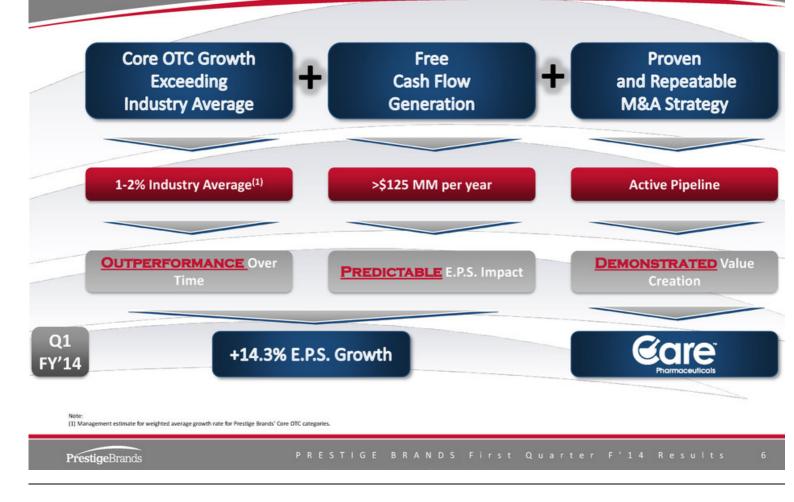

Reported net income for the first fiscal quarter was \$20.7 million, or \$0.40 per diluted share, 41.2% higher than the prior year comparable quarter's results of \$14.7 million, or \$0.29 per diluted share. The prior year's net income would have been \$17.9 million, or \$0.35 per diluted share, were it not for transition and integration costs and other items associated with the acquisition of the GSK brands. The first fiscal quarter of 2014 included \$0.4 million in items related to the acquisition of Care Pharmaceuticals. Excluding these items, net income would have been \$21.1 million with no effect on earnings per share.

### **Commentary & Outlook**

"We are pleased with our performance in the first quarter against our stated strategy to create long-term shareholder value through continued earnings per share growth," said Matthew Mannelly, CEO. "In addition, we executed against our M&A strategy with the acquisition of Care Pharmaceuticals, an OTC healthcare products company from New South Wales, Australia. Care is a great match for Prestige with a similar business model and a portfolio of strong OTC brands. This is our first international acquisition, one that strategically establishes a beachhead in the attractive Asia Pacific region. This platform allows us to accelerate new product and distribution opportunities and expand our existing Murine® and Clear Eyes® business. As a result of the acquisition, we now anticipate revenue for the full fiscal year to be in the range of \$638-\$643 million, which includes approximately \$13 million in revenue from Care (\$15 million AUD). In addition, we expect accretion of \$0.04 in earnings per share from this acquisition," he said.

### Free Cash Flow and Debt Reduction

The Company's record free cash flow ("FCF") for the first fiscal quarter ended June 30, 2013 was \$21.4 million, an increase of \$7.9 million over the prior year comparable period's free cash flow of \$13.5

million. The prior year comparable period's FCF and working capital were impacted by \$13.8 million related to the timing of the GSK Transition Services Agreement. On a per share basis, free cash flow for the fiscal first quarter ended June 30, 2013 translates to \$0.41 per share compared to \$0.27 per share for the first quarter ended June 30, 2012.

### Reconciliation of GAAP Net Cash Provided by Operating Activities to Non-GAAP Free Cash Flow:

|                                                | Three Months Ended June 30, |         |    |         |
|------------------------------------------------|-----------------------------|---------|----|---------|
|                                                | 2013                        |         |    | 2012    |
| (In thousands)                                 |                             |         |    |         |
| GAAP Net cash provided by operating activities | \$                          | 22,798  | \$ | 14,742  |
| Additions to property and equipment for cash   |                             | (1,364) |    | (1,198) |
| Non-GAAP Free Cash Flow                        | \$                          | 21,434  | \$ | 13,544  |
|                                                |                             |         |    |         |
| Non-GAAP Free Cash Flow per Share              | \$                          | 0.41    | \$ | 0.27    |