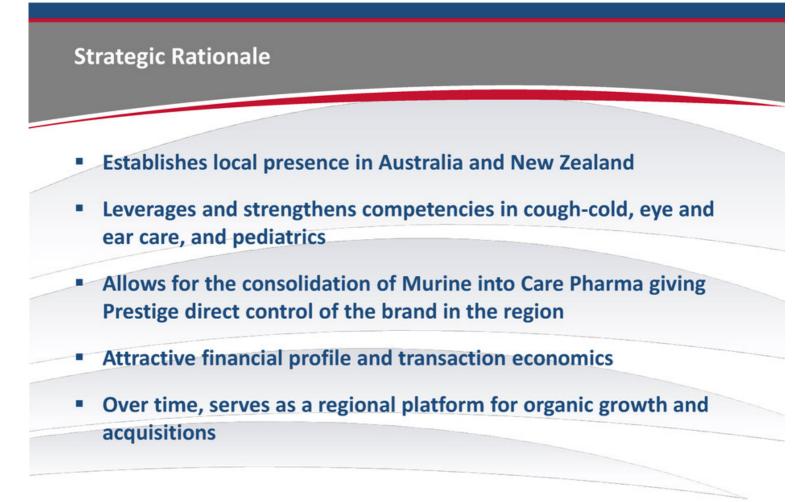

### **Revenue Estimate Updated for Acquisition of Care Pharmaceuticals**

Tarrytown, NY-(Business Wire)-August 1, 2013-Prestige Brands Holdings, Inc. (NYSE-PBH) today announced results for the first quarter of fiscal year 2014, which ended June 30, 2013, and updated its full year revenue estimate to reflect the Company's acquisition of Care Pharmaceuticals on July 1, 2013.

### **Commentary & Outlook**

"We are pleased with our performance in the first quarter against our stated strategy to create long-term shareholder value through continued earnings per share growth," said Matthew Mannelly, CEO. "In addition, we executed against our M&A strategy with the acquisition of Care Pharmaceuticals, an OTC healthcare products company from New South Wales, Australia. Care is a great match for Prestige with a similar business model and a portfolio of strong OTC brands. This is our first international acquisition, one that strategically establishes a beachhead in the attractive Asia Pacific region. This platform allows us to accelerate new product and distribution opportunities and expand our existing Murine® and Clear Eyes® business. As a result of the acquisition, we now anticipate revenue for the full fiscal year to be in the range of \$638-\$643 million, which includes approximately \$13 million in revenue from Care (\$15 million AUD). In addition, we expect accretion of \$0.04 in earnings per share from this acquisition," he said.