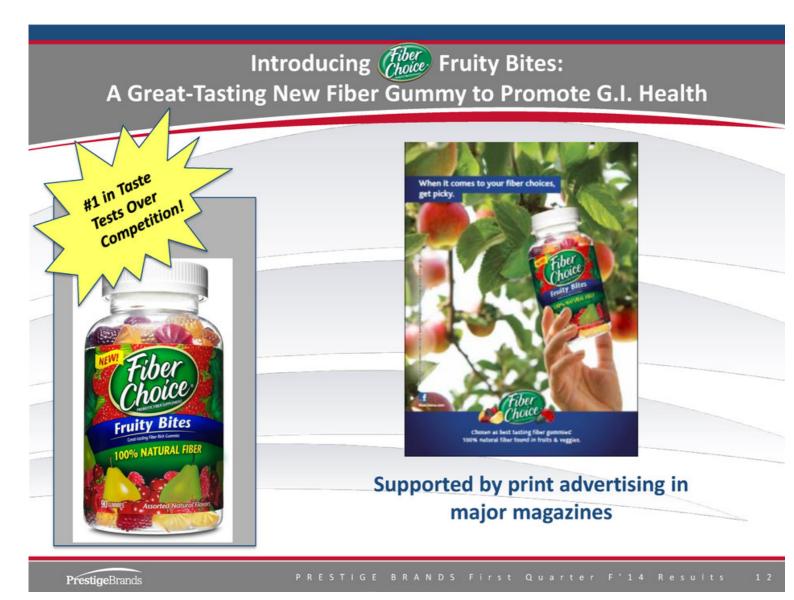

"Brand building continues to be a key part of our strategy for increasing shareholder value," Mr. Mannelly continued. "In the first quarter, we introduced three innovative new products: Goody's® Headache Relief Shots, BC® Cherry, and Fiber Choice® Fruity Bites. We will continue to focus on building our core brands during this transitional year with proven marketing and advertising support. As a company with a long-term focus, it is our intention to stay the course that has yielded strong results--investing in building our core brands, innovating in new product development, managing our excellent free cash flow, and being aggressive and disciplined in M&A," he said. Mr. Mannelly continued, "Our industry-leading free cash flow is an important component of our shareholder value creation strategy. Using our free cash flow to reduce debt adds to our earnings per share by reducing interest expense and increasing the Company's capacity to fund M&A activity."