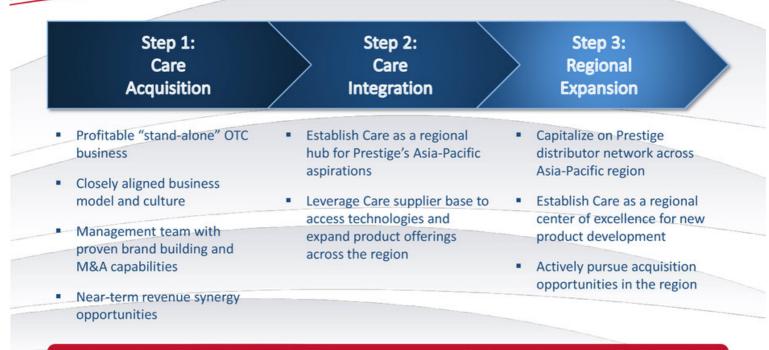

### **Commentary & Outlook**

"We are pleased with our performance in the first quarter against our stated strategy to create long-term shareholder value through continued earnings per share growth," said Matthew Mannelly, CEO. "In addition, we executed against our M&A strategy with the acquisition of Care Pharmaceuticals, an OTC healthcare products company from New South Wales, Australia. Care is a great match for Prestige with a similar business model and a portfolio of strong OTC brands. This is our first international acquisition, one that strategically establishes a beachhead in the attractive Asia Pacific region. This platform allows us to accelerate new product and distribution opportunities and expand our existing Murine® and Clear Eyes® business. As a result of the acquisition, we now anticipate revenue for the full fiscal year to be in the range of \$638-\$643 million, which includes approximately \$13 million in revenue from Care (\$15 million AUD). In addition, we expect accretion of \$0.04 in earnings per share from this acquisition," he said.