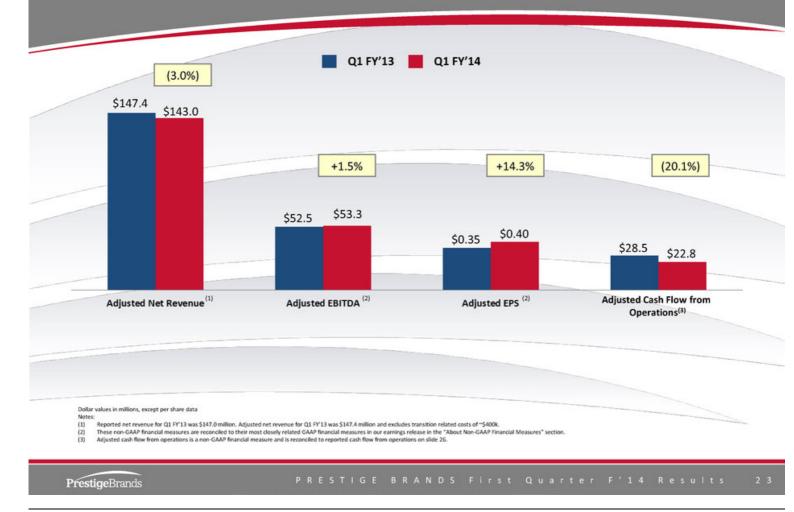

Revenues for the first fiscal quarter were \$143.0 million. Excluding the \$1.6 million impact from the sale of Phazyme® on the prior year, this quarter's results would have been 1.9% below the prior year's adjusted revenues of \$145.8 million, or 2.7% below last year's reported sales of \$147.0 million. These results reflect the transitional year the Company anticipated as a result of the return of competitive brands to the market and the impact of the divestiture of Phazyme.

Reported net income for the first fiscal quarter was \$20.7 million, or \$0.40 per diluted share, 41.2% higher than the prior year comparable quarter's results of \$14.7 million, or \$0.29 per diluted share. The prior year's net income would have been \$17.9 million, or \$0.35 per diluted share, were it not for transition and integration costs and other items associated with the acquisition of the GSK brands. The first fiscal quarter of 2014 included \$0.4 million in items related to the acquisition of Care Pharmaceuticals. Excluding these items, net income would have been \$21.1 million with no effect on earnings per share.

Gross profit for the first fiscal quarter was \$83.5 million, in line with the comparable quarter's gross profit of \$83.6 million. The Company reached a record gross margin of 58.4% in the first quarter of fiscal 2014 compared to 57.2% in the prior year comparable period. The year-over-year improvement in gross margin is a result of the higher proportion of revenue derived from the Over-the-Counter Healthcare (OTC) segment, as well as cost improvements.

### Free Cash Flow and Debt Reduction

The Company's record free cash flow ("FCF") for the first fiscal quarter ended June 30, 2013 was \$21.4 million, an increase of \$7.9 million over the prior year comparable period's free cash flow of \$13.5

million. The prior year comparable period's FCF and working capital were impacted by \$13.8 million related to the timing of the GSK Transition Services Agreement. On a per share basis, free cash flow for the fiscal first quarter ended June 30, 2013 translates to \$0.41 per share compared to \$0.27 per share for the first quarter ended June 30, 2012.