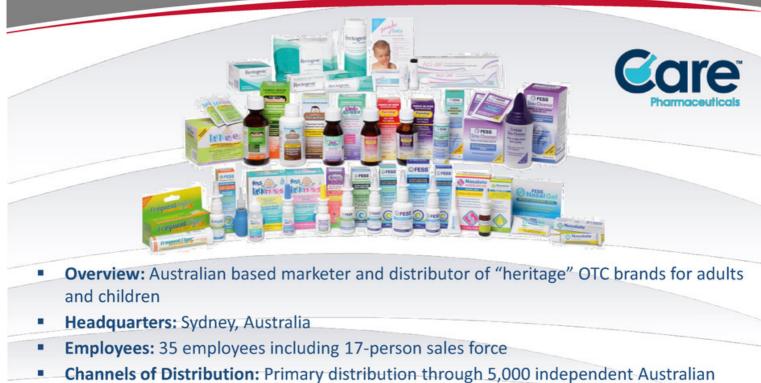

### **Revenue Estimate Updated for Acquisition of Care Pharmaceuticals**

Tarrytown, NY-(Business Wire)-August 1, 2013-Prestige Brands Holdings, Inc. (NYSE-PBH) today announced results for the first quarter of fiscal year 2014, which ended June 30, 2013, and updated its full year revenue estimate to reflect the Company's acquisition of Care Pharmaceuticals on July 1, 2013.

### **Commentary & Outlook**

"We are pleased with our performance in the first quarter against our stated strategy to create long-term shareholder value through continued earnings per share growth," said Matthew Mannelly, CEO. "In addition, we executed against our M&A strategy with the acquisition of Care Pharmaceuticals, an OTC healthcare products company from New South Wales, Australia. Care is a great match for Prestige with a similar business model and a portfolio of strong OTC brands. This is our first international acquisition, one that strategically establishes a beachhead in the attractive Asia Pacific region. This platform allows us to accelerate new product and distribution opportunities and expand our existing Murine® and Clear Eyes® business. As a result of the acquisition, we now anticipate revenue for the full fiscal year to be in the range of \$638-\$643 million, which includes approximately \$13 million in revenue from Care (\$15 million AUD). In addition, we expect accretion of \$0.04 in earnings per share from this acquisition," he said.