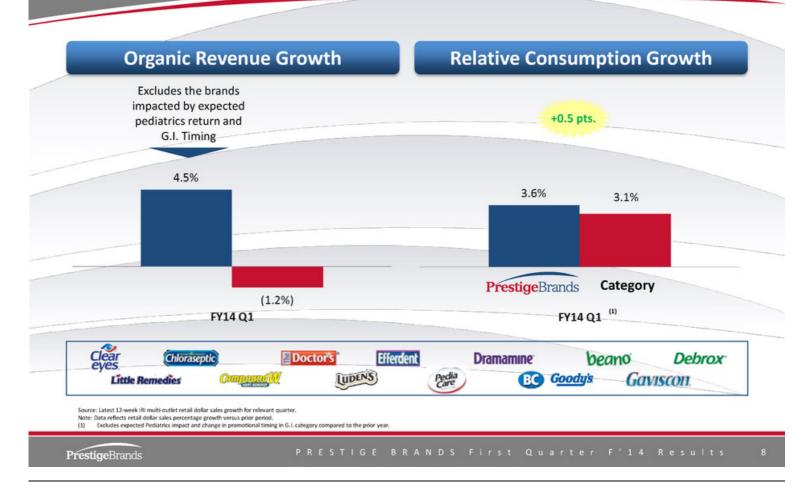

Revenues for the first fiscal quarter were \$143.0 million. Excluding the \$1.6 million impact from the sale of Phazyme® on the prior year, this quarter's results would have been 1.9% below the prior year's adjusted revenues of \$145.8 million, or 2.7% below last year's reported sales of \$147.0 million. These results reflect the transitional year the Company anticipated as a result of the return of competitive brands to the market and the impact of the divestiture of Phazyme.

Revenues for the OTC segment were \$122.9 million. Excluding the \$1.6 million impact from the sale of Phazyme on the prior year, this quarter's results would have been 1.6% below the prior year's adjusted revenues of \$125.0 million, or 2.6% below last year's reported sales of \$126.2 million. Revenues for the Household Cleaning segment, which represent approximately 14% of overall Company revenues and 7% of contribution margin, were \$20.0 million, a decrease of 4% over the prior year's first quarter results of \$20.8 million.