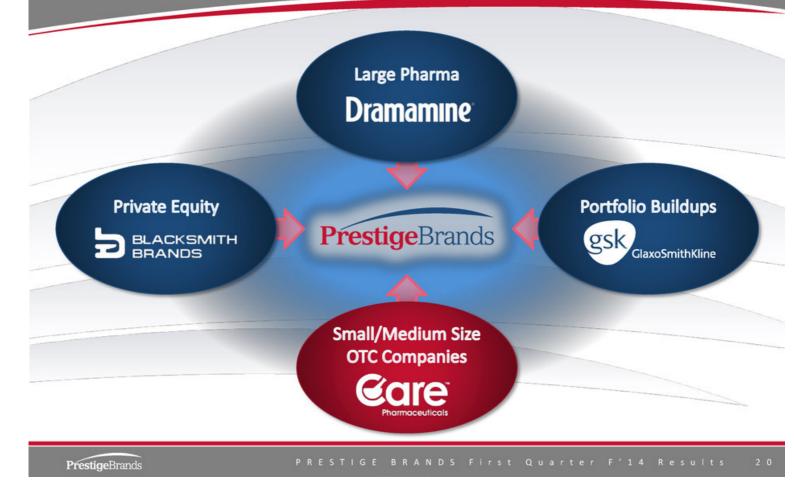

### **Commentary & Outlook**

"We are pleased with our performance in the first quarter against our stated strategy to create long-term shareholder value through continued earnings per share growth," said Matthew Mannelly, CEO. "In addition, we executed against our M&A strategy with the acquisition of Care Pharmaceuticals, an OTC healthcare products company from New South Wales, Australia. Care is a great match for Prestige with a similar business model and a portfolio of strong OTC brands. This is our first international acquisition, one that strategically establishes a beachhead in the attractive Asia Pacific region. This platform allows us to accelerate new product and distribution opportunities and expand our existing Murine® and Clear Eyes® business. As a result of the acquisition, we now anticipate revenue for the full fiscal year to be in the range of \$638-\$643 million, which includes approximately \$13 million in revenue from Care (\$15 million AUD). In addition, we expect accretion of \$0.04 in earnings per share from this acquisition," he said.

### About Prestige Brands Holdings, Inc.

The Company markets and distributes brand name over-the-counter and household cleaning products throughout the U.S. and Canada, and in certain international markets. Core brands include Chloraseptic® sore throat treatments, Clear Eyes® eye care products, Compound W® wart treatments, The Doctor's® NightGuard® dental protector, the Little Remedies® and PediaCare® lines of pediatric over-the-counter products, Efferdent® denture care products, Luden's® throat drops, Dramamine® motion sickness treatment, BC® and Goody's® pain relievers, Beano® gas prevention, Debrox® earwax remover, and Gaviscon® antacid in Canada. Visit the Company's website at <u>www.prestigebrands.com</u>.