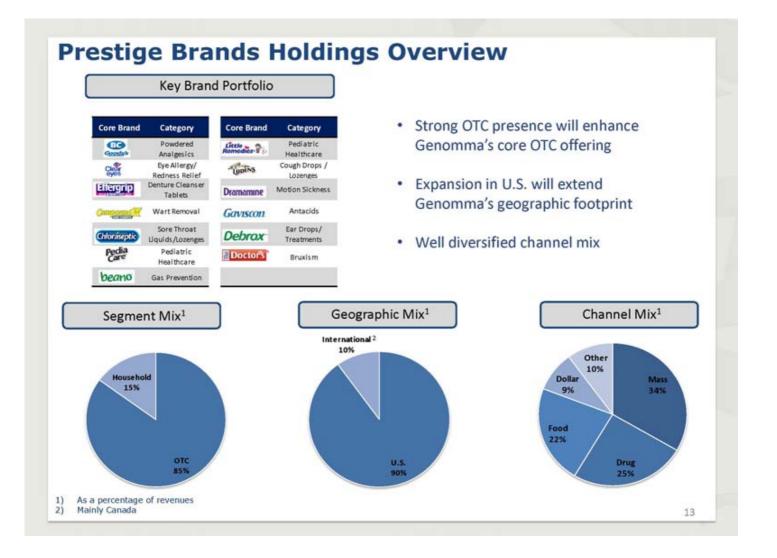

### Prestige Brands Holdings Overview

#### **Key Statistics**

Publicly traded on NYSE under "PBH"

•~85% of net revenue are OTC products and 90% of brand contribution

•~90% net revenues in the U.S.

•2/3 of OTC net revenue generated from brands that maintain #1 or #2 market share positions

100 full-time employees

·Based in Irvington, NY

1) Pro Forma for the acquisition of 17 GSK Brands

**Business Overview** 

•Prestige Brands Holdings, Inc. ("Prestige") markets, sells and distributes branded overthe-counter ("OTC") and household products

•Proven operating model with outsourced manufacturing, distribution and R&D

•Focused on core competencies: sales & marketing and product development

•Minimal capital expenditures resulting in high free cash flow generation