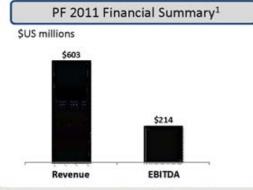

9

\*Rank in its category in Mexico according to IMS Health

| Category                     | Pre-Transaction | Post-Transaction |
|------------------------------|-----------------|------------------|
| Revenues                     | ~\$400 MM       | ~\$600 MM        |
| Key Category<br>Platforms    | 4               | 6                |
| Brands                       | 30              | 45               |
| A&P Spending                 | ~12%            | ~14%             |
| Margins                      | ~32%            | ~35%             |
| Cash Flow from<br>Operations | ~\$75 MM        | ~\$110 MM        |