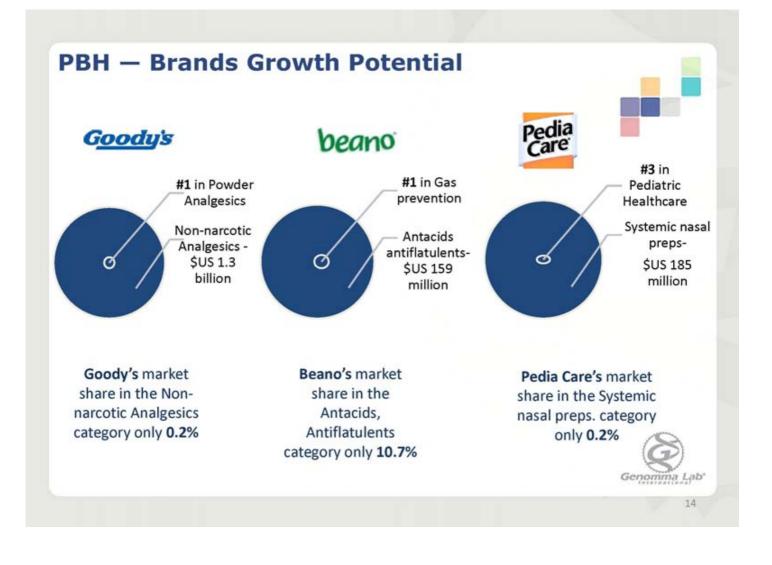

### Prestige Brands Holdings Overview

#### **Key Statistics**

Publicly traded on NYSE under "PBH"

•~85% of net revenue are OTC products and 90% of brand contribution

•~90% net revenues in the U.S.

•2/3 of OTC net revenue generated from brands that maintain #1 or #2 market share positions

100 full-time employees

·Based in Irvington, NY

1) Pro Forma for the acquisition of 17 GSK Brands

**Business Overview** 

•Prestige Brands Holdings, Inc. ("Prestige") markets, sells and distributes branded overthe-counter ("OTC") and household products

•Proven operating model with outsourced manufacturing, distribution and R&D

•Focused on core competencies: sales & marketing and product development

•Minimal capital expenditures resulting in high free cash flow generation