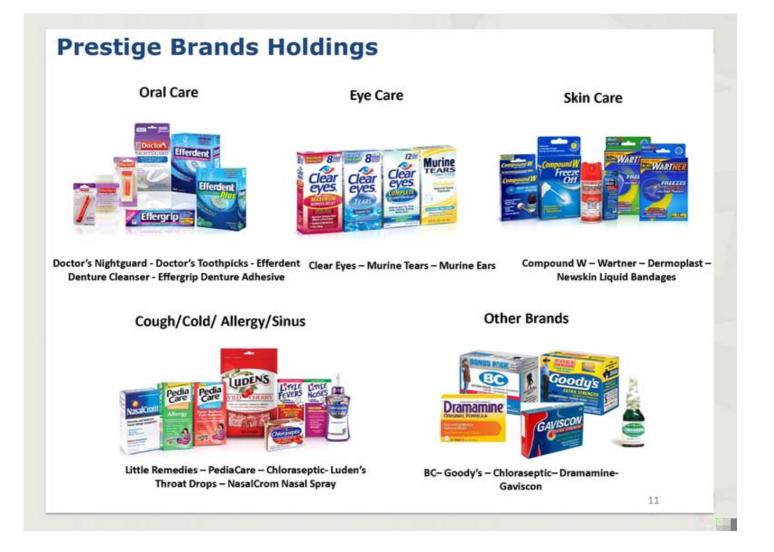

### Prestige Brands Holdings Overview

#### **Key Statistics**

Publicly traded on NYSE under "PBH"

•~85% of net revenue are OTC products and 90% of brand contribution

•~90% net revenues in the U.S.

•2/3 of OTC net revenue generated from brands that maintain #1 or #2 market share positions

100 full-time employees

·Based in Irvington, NY

1) Pro Forma for the acquisition of 17 GSK Brands

**Business Overview** 

•Prestige Brands Holdings, Inc. ("Prestige") markets, sells and distributes branded overthe-counter ("OTC") and household products

•Proven operating model with outsourced manufacturing, distribution and R&D

•Focused on core competencies: sales & marketing and product development

•Minimal capital expenditures resulting in high free cash flow generation