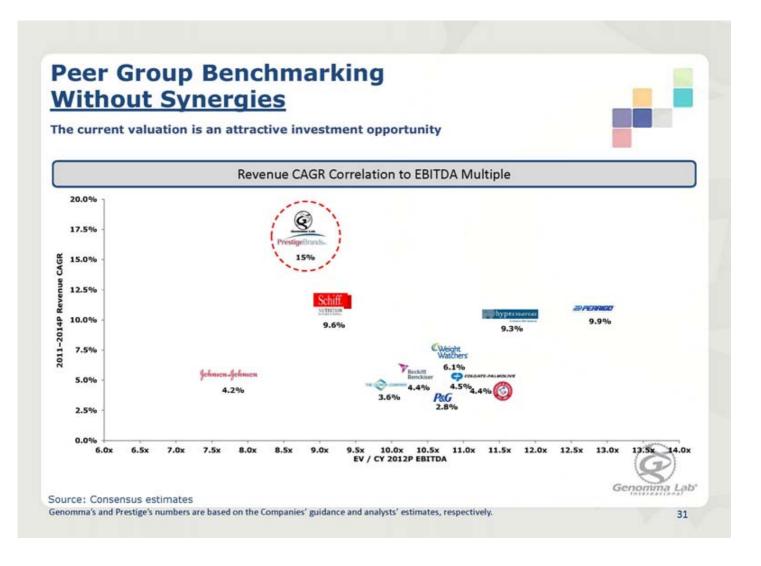

# Peer Group Benchmarking Without Synergies

EPS Growth 2011-2014e<sup>(1)</sup>

Genomma Lab

30

Source: Consensus estimates

1) 2011-2014 CAGR

 OTC / Pharma peer group includes Hypermarcas, Perrigo, Atrium Innovations and Schiff Nutrition
 High Margin Health & Personal Care peer group includes Procter & Gamble, Weight Watchers, Church & Dwight, The Clorox Company, Colgate-Palmolive, Johnson & Johnson and Reckitt Benckiser Genomma's and Prestige's numbers are based on the Company's guidance and analysts' estimates, respectively.