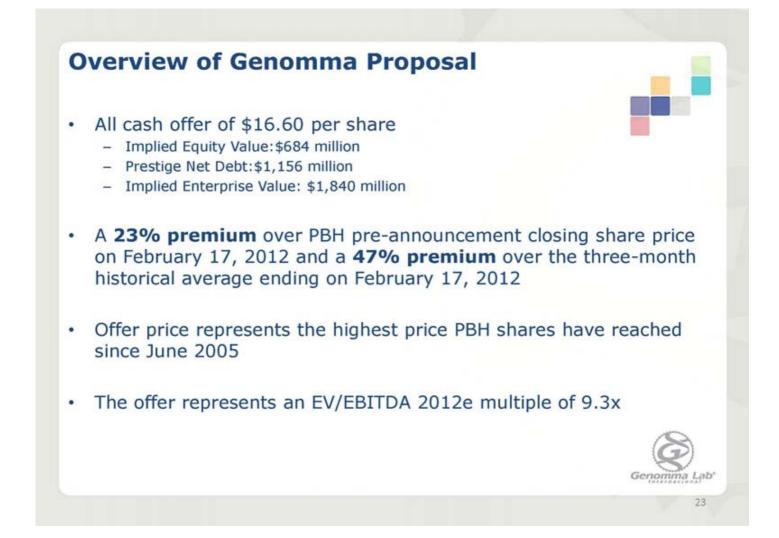

| Valuation (Pre-Bid)                     |      |         |
|-----------------------------------------|------|---------|
| (\$USD millions, except per share da    | ita) |         |
| Share Price (02/17/12)                  | \$   | 13.50   |
| Shares Outstanding (mm)                 |      | 50.667  |
| Equity Value                            | \$   | 684.0   |
| Plus: Net Debt                          |      | 1,156.0 |
| FD Enterprise Value                     | \$   | 1,840.0 |
| Enterprise Value / Revenue <sup>1</sup> |      | 3.1x    |
| Enterprise Value / EBITDA <sup>1</sup>  |      | 8.6x    |