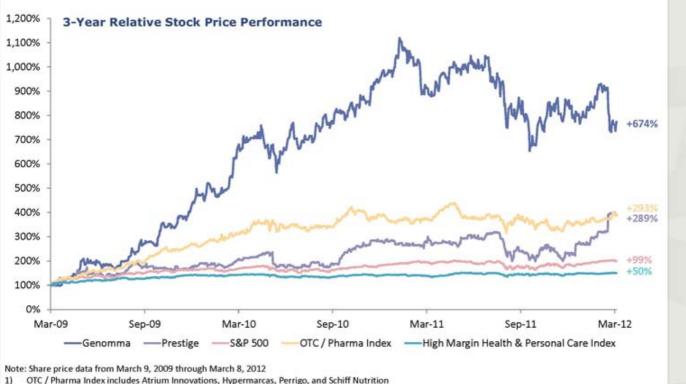

### **Genomma Management Team Has a Strong Track Record of Delivering Shareholder Value**

OTC / Pharma Index includes Atrium Innovations, Hypermarcas, Perrigo, and Schiff Nutrition

2) High Margin Health & Personal Care Index includes Church & Dwight, Clorox, Colgate-Palmolive, Johnson & Johnson, Procter & Gamble, Reckitt Benckiser, 25 and Weight Watchers