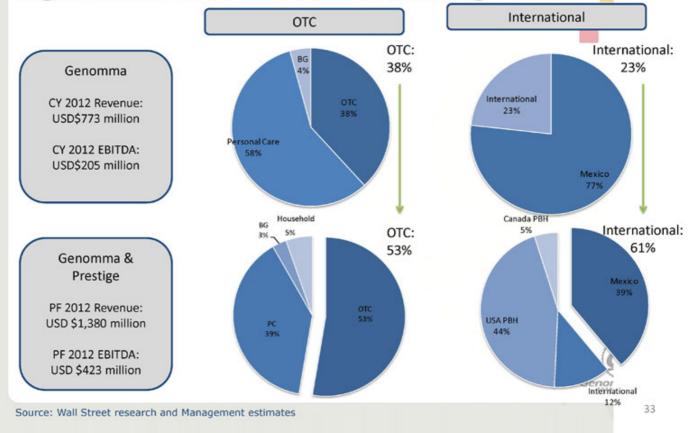

# **Pro Forma Financial Profile Without Synergies**

29

1) Operating cash flow defined as EBITDA less Capex

Genomma's and Prestige's numbers are based on the Company's guidance and analysts' estimates, respectively.